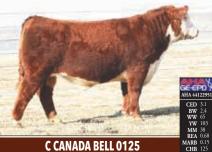

out of a full sister to Miles McKee. Maternal brother to Double Your Miles, Special Edition and numerous donors like 6018. Lots of calving ease with as much pigment and maternal excellence as you can build in one.



Big stout rugged made prospect with a huge CHB number of 180. This one is in the top 1% for IMF and still stays in the top 10% for ribeye. His mother 4264 has produced so many great ones including herd sire Belle Heir and numerous young donors we are currently flushing.



searching for into one complete package. He comes from one of our most popular donors 2052 and has so many of her qualities that made her a standout. Huge bodied with tons of shape and doability. He truly bridges the gap between good cattle that have calving ease, performance, maternal traits and carcass.



has a unique pedigree with a balanced set of numbers. Genomics revealed a touch more growth and ribeye in this one while still staying inbounds on calving ease and IMF.

#### LOT 94



Exciting young sire with as much look and quality as you can find. He is bred for standout phenotype but has a great EPD profile to po along with it. Huge growth numbers with excellent carcass traits place him in the top 2% for CHB.



Here is a polled Long Range son out of Miles McKee's full sister 1311. If you are looking for an all around sire with tremendous phenotype and look this is a great place to land. His mother is one of the very best donors we have ever produced and her presence in pedigrees is a must. She is knocking on the door of having one million dollars of progeny sales with numerous daug