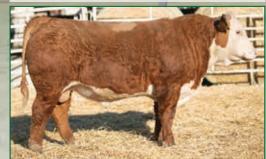

FS ADVANCE 9059G ана 44114646 • 9/5/2019 HH Advance 5148C ET x HH Advance 1059Y CED +2.9, BW +4.0, WW +54, YW +85, SC +1.3, MILK +29, CW +67, REA +.32, MRB +.08, CHB +99

**FS ADVANCE 9075G** АНА 44114561 • 9/23/2019 HH Advance 6116D x HH Advance 9075W ET CED -1.3, BW +5.0, WW +58, YW +91, SC +2.0, MILK +24, CW +61, REA +.09, MRB +.02, CHB +92