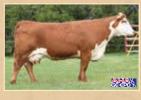

## **47** ELITE LINE ONE FEMALES

24 December 2019 to March 2020 Open Heifers • 5 Fall Bred Heifers 10 Fall Bred Cows • 4 3-in-1s with Heifer Calves at side

FS ADVANCE 9100G AHA 44114593 • 11/3/2019 HH Advance 6250D ET x HH Advance 1098Y CED +2.3, BW +5.0, WW +65, YW +103, SC +1.3, MILK +31, CW +80, REA +.42, MRB +.01, CHB +110

**FS ADVANCE 9090G** AHA 44114581 • 10/10/2019 HH Advance 6116D x HH Advance 7034T ET CED +1.9, BW +5.1, WW +67, YW +105, SC +1.7, MILK +27, CW +66, REA +.14, MRB +.02, CHB +87

**FS ADVANCE 9065G** Ана 44114549 • 9/11/2019 НН Advance 6250D ET x GB L1 Domino 1778