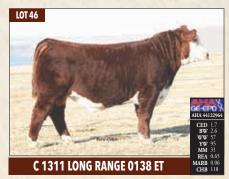

Here is a polled Long Range son out of Miles McKee's full sister 1311. If you are looking for an all around sire with tremendous phenotype and look this is a great place to land. His mother is one of the very best donors we have ever produced and her presence in pedigrees is a must. She is knocking on the door of having one million dollars of progeny sales with numerous daughters being flushed.