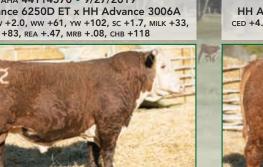

FS ADVANCE 9077G ана 44114563 • 9/24/2019 HH Advance 6006D ET x HH Advance 4052B ET CED +6.8, BW +1.6, WW +48, YW +74, SC +0.8, MILK +33, СW +65, REA +.20, MRB +.12, CHB +107

Selling at Paluxy Tuesday, March 16th

## **60** READY-FOR-SERVICE LINE ONE BULLS

Fall long yearlings & spring yearlings... Performance & ultrasound data + GE-EPDs furnished

## **47** ELITE LINE ONE FEMALES

24 December 2019 to March 2020 Open Heifers • 5 Fall Bred Heifers 10 Fall Bred Cows • 4 3-in-1s with Heifer Calves at side

FS ADVANCE 9100G AHA 44114593 • 11/3/2019 HH Advance 6250D ET x HH Advance 1098Y CED +2.3, BW +5.0, WW +65, YW +103, SC +1.3, MILK +31, CW +80, REA +.42, MRB +.01, CHB +110