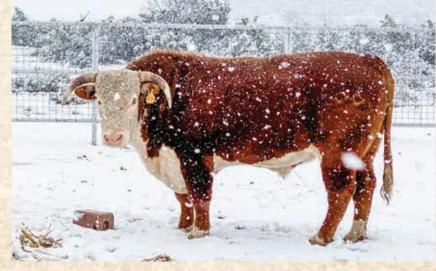

## **On The Cover**

A lone herd bull seeks shelter behind anything he can find on a cold, icy day at Rocker b Ranch. Cover photo submitted by Sarah Webb of Barnhart, Texas. For the photo chosen from all the submissions Sarah will receive a check for \$250 from Park Place Enterprises.