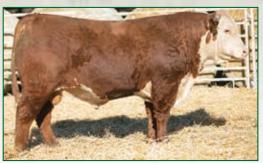

## **47** ELITE LINE ONE FEMALES

24 December 2019 to March 2020 Open Heifers • 5 Fall Bred Heifers 10 Fall Bred Cows • 4 3-in-1s with Heifer Calves at side

FS ADVANCE 9100G AHA 44114593 • 11/3/2019 HH Advance 6250D ET x HH Advance 1098Y CED +2.3, BW +5.0, WW +65, YW +103, SC +1.3, MILK +31, CW +80, REA +.42, MRB +.01, CHB +110

**FS ADVANCE 9090G** AHA 44114581 • 10/10/2019 HH Advance 6116D x HH Advance 7034T ET CED +1.9, BW +5.1, WW +67, YW +105, SC +1.7, MILK +27, CW +66, REA +.14, MRB +.02, CHB +87

**FS ADVANCE 9065G** Ана 44114549 • 9/11/2019 НН Advance 6250D ET x GB L1 Domino 1778

HH Advance 6250D ET x GB L1 Domino 177R CED +5.1, BW +3.2, WW +63, YW +98, SC +1.2, MILK +29, CW +82, REA +.50, MRB +.14, CHB +125

**FS ADVANCE 9114G** AHA 44114610 • 12/4/2019 HH Advance 7193E ET x HH Advancee 1081Y ET CED +7.1, BW +2.4, WW +52, YW +87, SC +0.8, MILK +32, CW +71, REA +.25, MRB +.17, CHB +113