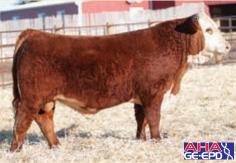

**FS ADVANCE 9090G** AHA 44114581 • 10/10/2019 HH Advance 6116D x HH Advance 7034T ET CED +1.9, BW +5.1, WW +67, YW +105, SC +1.7, MILK +27, CW +66, REA +.14, MRB +.02, CHB +87

**FS ADVANCE 9065G** Ана 44114549 • 9/11/2019 НН Advance 6250D ET x GB L1 Domino 1778

HH Advance 6250D ET x GB L1 Domino 177R CED +5.1, BW +3.2, WW +63, YW +98, SC +1.2, MILK +29, CW +82, REA +.50, MRB +.14, CHB +125

**FS ADVANCE 9114G** AHA 44114610 • 12/4/2019 HH Advance 7193E ET x HH Advancee 1081Y ET CED +7.1, BW +2.4, WW +52, YW +87, SC +0.8, MILK +32, CW +71, REA +.25, MRB +.17, CHB +113