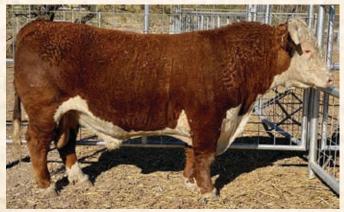

#### **Cattleman's Congress Hereford Bull Show**

**Oklahoma City, OK** Jan. 8, 2021 Judge: Brandon Callis, Minco, OK 82 head shown

Horned champion bull: Blakelee Hayes, Ada, OK, and Buck Cattle Co., Madill, OK, with BK BH Fast Ball F102 ET

Horned champion yearling bull: Colyer Herefords, Bruneau, ID, and Keven Fraser, Cochrane, Alberta, with C BAR1 Candy Belle 9036 ET

Horned champion senior yearling bull: Blakelee Hayes, Ada, OK; Buck Cattle Co., Madill, OK with BK BH Fast Ball F102 ET Horned reserve champion senior yearling bull: Gary and Kathy Buchholz, Waxahachie, TX, with GKB EJE 6011 Bellator 8072 ET

GRAND CHAMPION HEREFORD BULL • CHAMPION SENIOR YEARLING BULL CATTLEMAN'S CONGRESS NATIONAL BULL SHOW BK BH FAST BALL F102 ET Blakelee Hayes, Ada, OK • Buck Cattle Co., Madill, OK

RESERVE GRAND CHAMPION HEREFORD BULL • CHAMPION SENIOR BULL CATTLEMAN'S CONGRESS NATIONAL • ULL SHOW BR 109 CATAPULT G032 ET • Barber Ranch, Channing, TX