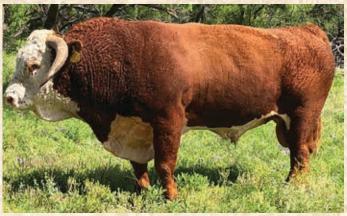

## **47** ELITE LINE ONE FEMALES

24 December 2019 to March 2020 Open Heifers • 5 Fall Bred Heifers 10 Fall Bred Cows • 4 3-in-1s with Heifer Calves at side

FS ADVANCE 9100G AHA 44114593 • 11/3/2019 HH Advance 6250D ET x HH Advance 1098Y CED +2.3, BW +5.0, WW +65, YW +103, SC +1.3, MILK +31, CW +80, REA +.42, MRB +.01, CHB +110

**FS ADVANCE 9090G** AHA 44114581 • 10/10/2019 HH Advance 6116D x HH Advance 7034T ET CED +1.9, BW +5.1, WW +67, YW +105, SC +1.7, MILK +27, CW +66, REA +.14, MRB +.02, CHB +87

**FS ADVANCE 9065G** Ана 44114549 • 9/11/2019 НН Advance 6250D ET x GB L1 Domino 1778