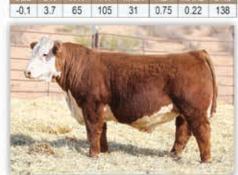

FS ADVANCE 9059G ана 44114646 • 9/5/2019 HH Advance 5148C ET x HH Advance 1059Y CED +2.9, BW +4.0, WW +54, YW +85, SC +1.3, MILK +29, CW +67, REA +.32, MRB +.08, CHB +99

**FS ADVANCE 9075G** АНА 44114561 • 9/23/2019 HH Advance 6116D x HH Advance 9075W ET CED -1.3, BW +5.0, WW +58, YW +91, SC +2.0, MILK +24, CW +61, REA +.09, MRB +.02, CHB +92