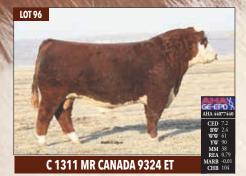

Here is a polled Long Range son out of Miles McKee's full sister 1311. If you are looking for an all around sire with tremendous phenotype and look this is a great place to land. His mother is one of the very best donors we have ever produced and her presence in pedigrees is a must. She is knocking on the door of having one million dollars of progeny sales with numerous daughters being flushed.