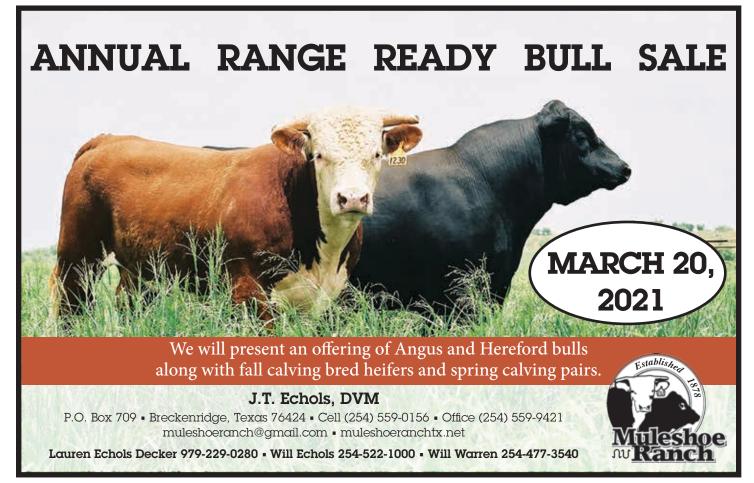

## SATURDAY, MARCH 27, 2021 SELLING 75 HEAD OF AUGUST - NOVEMBER BORN SHOW HEIFERS

Breeds represented are Maine-Anjou, Maine Tainer, Horned Hereford, Polled Hereford, Charolais, Angus & Chianina

#### JIRL, BRENDA & BAILEY BUCK

5ALE

580.795.4865 mobile • Madill, OK 73446 \ jirl@buckcattle.com \ www.buckcattle.com Matt Scasta, 580.220.7288