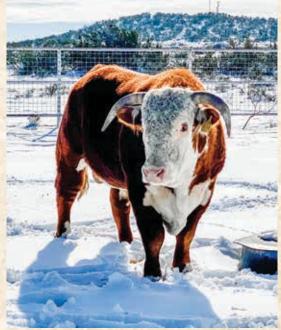

## **On The Cover**

A lone herd bull seeks shelter behind anything he can find on a cold, icy day at Rocker b Ranch. Cover photo submitted by Sarah Webb of Barnhart, Texas. For the photo chosen from all the submissions Sarah will receive a check for \$250 from Park Place Enterprises.