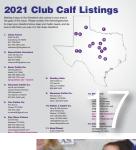

# **2021 Club Calf Listings**

Making it easy to find Hereford club calves in your area is the goal of this issue. Please contact the followingranches to meet your Hereford show steer and heifer needs, and be sure to tell them you saw it in the Texas Hereford.