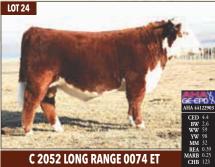

#### Horned show divisions

Horned reserve champion spring bull calf: Barber Ranch, Channing, TX, and Edwards Ranch, May, TX, with BR ER Big Country 007 ET

Horned reserve champion junior bull calf: Colyer Herefords, Bruneau, ID, with C 2052 Long Range 0074 ET