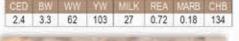

PCC 7009 173D Endure 0183 ET REG: 44183736 | DOB: 2/16/2020 | Polled Sire: NJW 79Z Z311 Endure 173D ET MGS: NJW 79Z 22Z Mighty 49C ET

| CED |     | WW | WY  | MILK | REA  | MARE | -Liff |
|-----|-----|----|-----|------|------|------|-------|
| 2.4 | 3.3 | 62 | 103 | 27   | 0.72 | 0.18 | 134   |