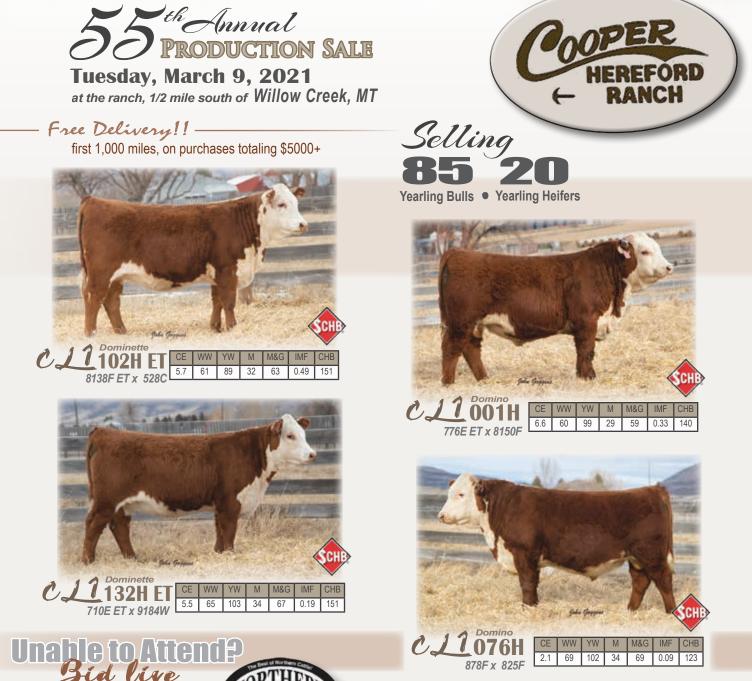

 MGS: NJW 73S 980 Hutton 109Z

 CED
 BW

 5.1
 2.4
 53
 90
 26
 0.47
 0.08
 110

2.9 2.6 59 95 22 0.50 0.12 116

visit us on the web to view photos & videos WWW.COODER herefords.com Mark Cooper (406) 539-6885 Dave Hanson (406) 570-5519

## POWERIFUIL, PROVIEN & PRIEDUCTABLE 55th ANNUAL PRODUCTION SALE MONDAY, MARCH 8, 2021

AT THE RANCH, VALIER, MONT. • 12:30 (MDT)

### **130 POWERFUL, PERFORMANCE TESTED HEREFORD BULLS**

110 BIG, STOUT YEARLING BULLS • 20 POWERHOUSE 18-MONTH-OLD BULLS

#### **40 FRONT PASTURE LINE-ONE FEMALES** 5 SPECIAL ET HEIFERS • 20 TOP QUALITY YEARLING HEIFERS 4 BRED COWS • 8 FALL BRED COWS WITH HEIFER CALVES

Bulls sell with complete performance and ultrasound data
100% of sale offering is DNA parentage verified and have GE EPD's •
Over 50% of the sale offering ranks in the top 15% of the breed or higher on CHB\$ •
Free delivery on purchases totaling \$5000 or more •
Buy from a program with 60 years of consistent balanced trait selection backed by a linebreeding program that guarantees uniformity and predictability and is built on a strong maternal foundation •