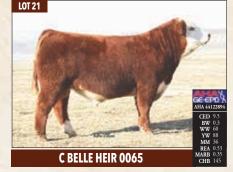

Big stout rugged made prospect with a huge CHB number of 180. This one is in the top 1% for IMF and still stays in the top 10% for ribeye. His mother 4264 has produced so many great ones including herd sire Belle Heir and numerous young donors we are currently flushing.