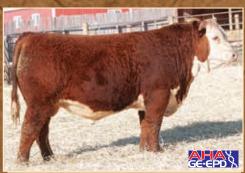

FS ADVANCE 9084G АНА 44114573 • 10/2/2019 HH Advance 6250D ET x HH Advance 0002X CED +4.9, BW +3.1, WW +58, YW +97, SC +1.5, MILK +33, CW +84, REA +.49, MRB +.09, CHB +127

FS ADVANCE 9057G ана 44114645 • 9/1/2019 HH Advance 5148C ET x HH Advance 4052B ET CED +6.2, BW +2.5, WW +52, YW +80, SC +1.3, MILK +29, CW +63, REA +.13, MRB +.10, CHB +96

FS ADVANCE 9077G ана 44114563 • 9/24/2019 HH Advance 6006D ET x HH Advance 4052B ET CED +6.8, BW +1.6, WW +48, YW +74, SC +0.8, MILK +33, СW +65, REA +.20, MRB +.12, CHB +107

Selling at Paluxy Tuesday, March 16th