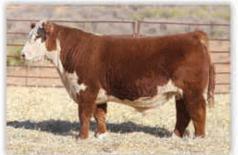

## **47** ELITE LINE ONE FEMALES

24 December 2019 to March 2020 Open Heifers • 5 Fall Bred Heifers 10 Fall Bred Cows • 4 3-in-1s with Heifer Calves at side

FS ADVANCE 9100G AHA 44114593 • 11/3/2019 HH Advance 6250D ET x HH Advance 1098Y CED +2.3, BW +5.0, WW +65, YW +103, SC +1.3, MILK +31, CW +80, REA +.42, MRB +.01, CHB +110

**FS ADVANCE 9090G** AHA 44114581 • 10/10/2019 HH Advance 6116D x HH Advance 7034T ET CED +1.9, BW +5.1, WW +67, YW +105, SC +1.7, MILK +27, CW +66, REA +.14, MRB +.02, CHB +87

**FS ADVANCE 9065G** Ана 44114549 • 9/11/2019 НН Advance 6250D ET x GB L1 Domino 1778