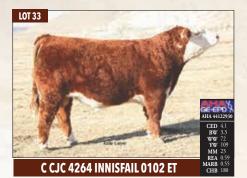

#### C CJC 4264 LAD 0137 ET

Awesome look and pedigree in this prospect. Dark red color with big red eyes. He is a maternal brother to Belle Heir and with char topping IMF and CHB values. Genomics say he should be ar easier calving sire while still staying in the top 2% of the breed for growth at both weight periods.