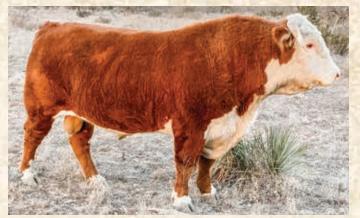

FS ADVANCE 9084G АНА 44114573 • 10/2/2019 HH Advance 6250D ET x HH Advance 0002X CED +4.9, BW +3.1, WW +58, YW +97, SC +1.5, MILK +33, CW +84, REA +.49, MRB +.09, CHB +127

FS ADVANCE 9057G ана 44114645 • 9/1/2019 HH Advance 5148C ET x HH Advance 4052B ET CED +6.2, BW +2.5, WW +52, YW +80, SC +1.3, MILK +29, CW +63, REA +.13, MRB +.10, CHB +96

FS ADVANCE 9077G ана 44114563 • 9/24/2019 HH Advance 6006D ET x HH Advance 4052B ET CED +6.8, BW +1.6, WW +48, YW +74, SC +0.8, MILK +33, СW +65, REA +.20, MRB +.12, CHB +107

Selling at Paluxy Tuesday, March 16th