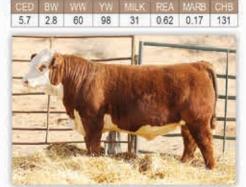

 MGS: NJW 73S 980 Hutton 109Z

 CED
 BW

 5.1
 2.4
 53
 90
 26
 0.47
 0.08
 110

2.9 2.6 59 95 22 0.50 0.12 116

visit us on the web to view photos & videos WWW.COODER herefords.com Mark Cooper (406) 539-6885 Dave Hanson (406) 570-5519

## POWERIFUIL, PROVIEN & PRIEDUCTABLE 55th ANNUAL PRODUCTION SALE MONDAY, MARCH 8, 2021

AT THE RANCH, VALIER, MONT. • 12:30 (MDT)

### **130 POWERFUL, PERFORMANCE TESTED HEREFORD BULLS**

110 BIG, STOUT YEARLING BULLS • 20 POWERHOUSE 18-MONTH-OLD BULLS

#### **40 FRONT PASTURE LINE-ONE FEMALES** 5 SPECIAL ET HEIFERS • 20 TOP QUALITY YEARLING HEIFERS 4 BRED COWS • 8 FALL BRED COWS WITH HEIFER CALVES

Bulls sell with complete performance and ultrasound data
100% of sale offering is DNA parentage verified and have GE EPD's •
Over 50% of the sale offering ranks in the top 15% of the breed or higher on CHB\$ •
Free delivery on purchases totaling \$5000 or more •
Buy from a program with 60 years of consistent balanced trait selection backed by a linebreeding program that guarantees uniformity and predictability and is built on a strong maternal foundation •