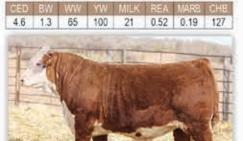

FS ADVANCE 9084G АНА 44114573 • 10/2/2019 HH Advance 6250D ET x HH Advance 0002X CED +4.9, BW +3.1, WW +58, YW +97, SC +1.5, MILK +33, CW +84, REA +.49, MRB +.09, CHB +127

FS ADVANCE 9057G ана 44114645 • 9/1/2019 HH Advance 5148C ET x HH Advance 4052B ET CED +6.2, BW +2.5, WW +52, YW +80, SC +1.3, MILK +29, CW +63, REA +.13, MRB +.10, CHB +96