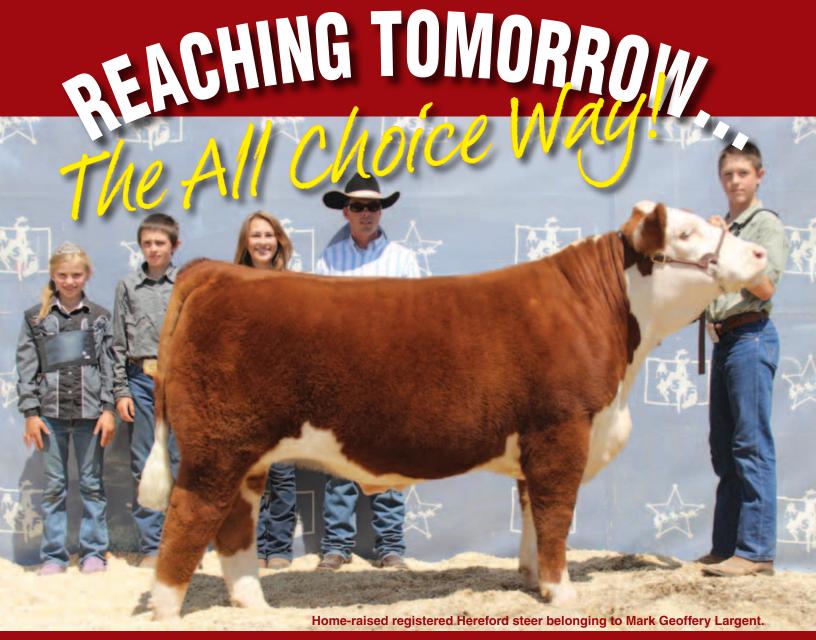

|



What a great career Mark & "Gus" had this year.

Check out the following:

- Reserve Champion 2013 Montana Junior Beef Show
- Reserve Champion 2013 Johnson County Fair
- GRAND CHAMPION Wyoming State Fair Hereford Show

Mark & Cathy: 307-738-2443 Mark's cell: 307-267-3229

 Fourth-highest carcass steer 2013 Junior National

What is truly remarkable about "Gus" is that his carcass excellence of a choice yield grade 2 and backfat of .37 came when he was only 14 months old! The record shows that **Desert** ★ Mart has more steers in the top of the annual carcass ranking at Junior National than any breed in America!

His sire and dam are straight Desert ★ Mart genetics, going back several generations. We have several sale cattle rich in these same genetics available for you on...

**November 2