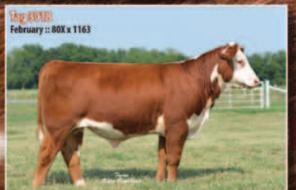

Sire: PW Victor Boomer P60 Dam: BTF 5015 9146

RATHR EV OVER 110E Mass V496 Eu

Sire: Golden-Oak 4J Maxium 28M Dam: Remitall Marvel ET 110K

R4HR THF Logic 023R J838

Sire; KJ C&L J119 Logic 023R E Dam: THF Victoria 46B J630