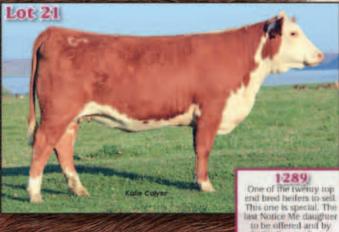

## 55 Lots Sell

21 heifer calves The best of the 2013 calf crop 20 bred heifers 14 pregnant recipients

Daughters of 88X, Hometown 10Y, 105Y, Untapped, and Thriller. Dams are some of the elite donors in the breed including Notice Me, R111, Chanel and 5027.

> More info and videos at www.hereford.com

IEREFORDS

31058 Colyer Road . Bruneau, ID 83604 208/845-2313 (home) 208/845-2314 (fax)
208/599-0340 (Guy Cell) 208/250-3924 (Kyle Cell)
guy@hereford.com • sherry@hereford.com • www.hereford.com