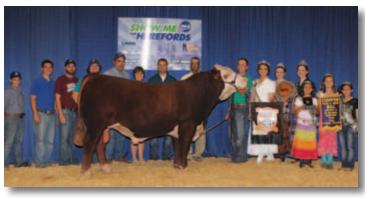

#### Combined Bred & **Owned Show**

Kansas City, MO July 19, 2013 Judge: Jeff Gooden, Iberia, MO 255 females shown 88 bulls shown 29 cow-calf pairs

Bailey Buck, Madill, OK, exhibited the grand champion bred-and-owned bull and division II champion with BK Zeus 12Z. Jonathan Chachere, Dayton, TX showed the reserve grand champion, reserve champion in division IV and reserve overall with Chac Mason 2214 at the 14th annual VitaFerm® Junior National Hereford Expo in Kansas City, MO, July 19.

Rossie Blinson, Buies Creek, NC showed the reserve champion bred and owned cow-calf pair. Reserve champion standard pair was exhibited by Nicholas Delaney, Lake Benton, MN.

BK ZEUS 12Z GRAND CHAMPION BRED & OWNED BULL DIVISION II CHAMPION Bailey Buck, Madill, OK

CHAC MASON 2214 RESERVE GRAND CHAMPION BRED & OWNED BULL DIVISION IV RESERVE CHAMPION RESERVE OVERALL CHAMPION Jonathan Chachere, Dayton, TX

BR BRIELLE 2141 ET DIVISION II CHAMPION BRED & OWNED FEMALE Rylee Barber, Channing, TX