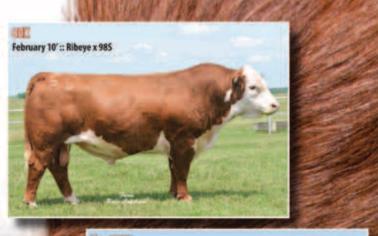

#### RATTER GVCMIR156T FULLBROKYAZIET

P43215025 — Calved: March 18, 2011 — Tattoo: BE Y471

PW VICTOR BOOMER PROG (SOR)(DLEAVE,ME) CMR GVP MR MATERNAL 156T (SLEAVE,ME) P42830222 JG WCN VICTRA 17 2103

REMITALL ONLINE 122L (SOCIOHI)(DLAHT)(IP)
WSF ONLINE VICTORIA 351 ET (DLAHT)(IF)
P42446944 WSF VICTOR LADY 369

REMITALL BOOMER 468 (SOILONING) PW VICTORIA 964 8114 (DUDNINGE) MHF VICTOR R125 17

REMITALL EMBRACER SE (100.CHB)HY REMITALL CATALINA 24H NJW WSF MCC WRANGLER 3E SS VIC K1205P 94T (DEE)

CE -0.4 (P); BW 2.6 (.23); WW 57 (.22); YW 83 (.22); MM 28 (.14); M&G 56; MCE 3.2 (P); MCW 98 (.16); SC 1.0 (.08); FAT 0.019 (.20); REA 0.46 (.19);

MARB 0.10 (.17); BMI\$ 19; CEZS 15: BIIS 16: CHBS 26

RAHR MH High Plains 4087 0017 ET

Sire: THM Durango 4037 Dam: CRR 279R Julianne 827 THIM BAHR TUS Sommy 07/58

Sire: THM 163M Marcel 7540 Dam: THM TL's Sunkist 6120