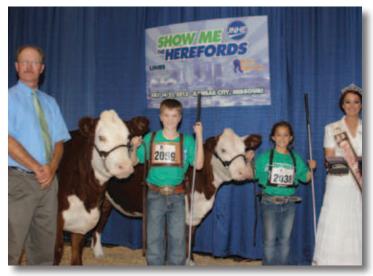

Copeland-Herefords

Nara Visa, New Mexico 575.403.8123 - Cliff cell 575.633.2800 - Cliff home 580.336.8284 - Matt cell 575.633.2251 - Clifford home c3copeland@plateautel.net www.copelandherefords.com

Mason Allan, Schulenburg, TX, was named champion peewee showman and Maggie Ewing, Fordland, MO, was reserve champion peewee.

July 18, 2013 **Judges: Tom & Tammy** Boatman, Rockford, IL: Jim Bloomberg, Berwick, IL

Brady Jensen, Courtland, KS, was chosen champion senior showman July 18 at the Junior National Hereford Expo (JNHE) in Kansas City, MO. Reserve champion was Cameron Curry, McAlester, OK.

After narrowing the field from 180 entries, the top 10 seniors not only had to prove themselves in the showring, but also at the fitting chute.

Mason Allan, Schulenburg, TX, was named champion peewee showman and Maggie Ewing, Fordland, Mo., was reserve champion peewee.

#### Junior

3rd place - Abby Geye, Rising Star, Texas 5th place - Audrey Nolan, Longview, Texas