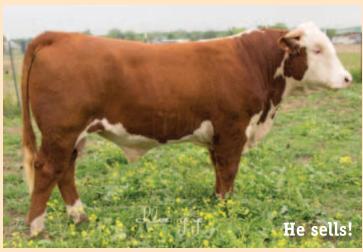

STAR Gimme Sum Luv'n 55X ET 3-year-old Online out of Rockin Erica 38F—timeproven genetics. Embryos and pregnancies also sell plus a January bull call by STAR KXH SSF Tymeless 506X ET (he sells).

BW +5.2, WW +51, YW +85, Milk +19, M&G +44