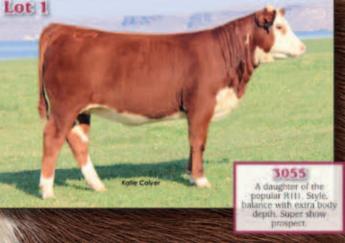

## 55 Lots Sell

21 heifer calves The best of the 2013 calf crop 20 bred heifers 14 pregnant recipients

Daughters of 88X, Hometown 10Y, 105Y, Untapped, and Thriller. Dams are some of the elite donors in the breed including Notice Me, R111, Chanel and 5027.

> More info and videos at www.hereford.com

IEREFORDS

31058 Colyer Road . Bruneau, ID 83604 208/845-2313 (home) 208/845-2314 (fax)
208/599-0340 (Guy Cell) 208/250-3924 (Kyle Cell)
guy@hereford.com • sherry@hereford.com • www.hereford.com