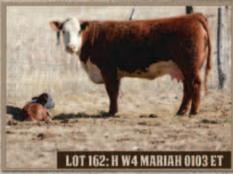

#### RATTER GVCMIR156T FULLBROKYAZIET

P43215025 — Calved: March 18, 2011 — Tattoo: BE Y471

PW VICTOR BOOMER PROG (SOR)(DLEAVE,ME) CMR GVP MR MATERNAL 156T (SLEAVE,ME) P42830222 JG WCN VICTRA 17 2103

REMITALL ONLINE 122L (SOCIOHI)(DLAHT)(IP)
WSF ONLINE VICTORIA 351 ET (DLAHT)(IF)
P42446944 WSF VICTOR LADY 369

REMITALL BOOMER 468 (SOILONING) PW VICTORIA 964 8114 (DUDNINGE) MHF VICTOR R125 17

REMITALL EMBRACER SE (100.CHB)HY REMITALL CATALINA 24H NJW WSF MCC WRANGLER 3E SS VIC K1205P 94T (DEE)

CE -0.4 (P); BW 2.6 (.23); WW 57 (.22); YW 83 (.22); MM 28 (.14); M&G 56; MCE 3.2 (P); MCW 98 (.16); SC 1.0 (.08); FAT 0.019 (.20); REA 0.46 (.19);

MARB 0.10 (.17); BMI\$ 19; CEZS 15: BIIS 16: CHBS 26

RAHR MH High Plains 4087 0017 ET

Sire: THM Durango 4037 Dam: CRR 279R Julianne 827 THIM BAHR TUS Sommy 07/58

Sire: THM 163M Marcel 7540 Dam: THM TL's Sunkist 6120