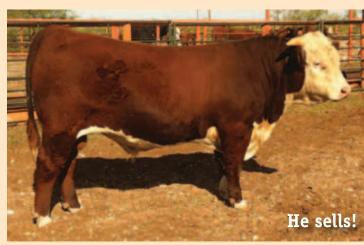

He selfs...plus his progeny and service! 2012
Fort Worth National Champion and Denver Reserve National Champion Bull. Selling half interest and full possession plus 2000 units of semen. BW +4.7, WW +48, YW +83, Milk +19, M&G +42