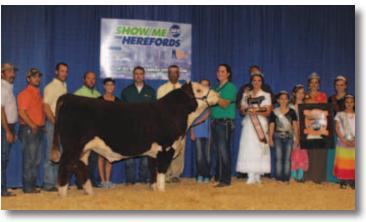

#### Combined Bred & **Owned Show**

Kansas City, MO July 19, 2013 Judge: Jeff Gooden, Iberia, MO 255 females shown 88 bulls shown 29 cow-calf pairs

Bailey Buck, Madill, OK, exhibited the grand champion bred-and-owned bull and division II champion with BK Zeus 12Z. Jonathan Chachere, Dayton, TX showed the reserve grand champion, reserve champion in division IV and reserve overall with Chac Mason 2214 at the 14th annual VitaFerm® Junior National Hereford Expo in Kansas City, MO, July 19.

Rossie Blinson, Buies Creek, NC showed the reserve champion bred and owned cow-calf pair. Reserve champion standard pair was exhibited by Nicholas Delaney, Lake Benton, MN.

BK ZEUS 12Z GRAND CHAMPION BRED & OWNED BULL DIVISION II CHAMPION Bailey Buck, Madill, OK

CHAC MASON 2214 RESERVE GRAND CHAMPION BRED & OWNED BULL DIVISION IV RESERVE CHAMPION RESERVE OVERALL CHAMPION Jonathan Chachere, Dayton, TX

BR BRIELLE 2141 ET DIVISION II CHAMPION BRED & OWNED FEMALE Rylee Barber, Channing, TX