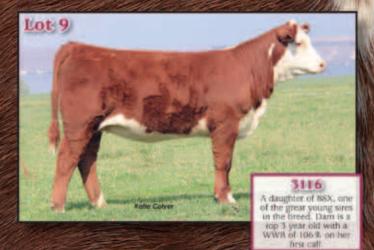

## 55 Lots Sell

21 heifer calves The best of the 2013 calf crop 20 bred heifers 14 pregnant recipients

Daughters of 88X, Hometown 10Y, 105Y, Untapped, and Thriller. Dams are some of the elite donors in the breed including Notice Me, R111, Chanel and 5027.

> More info and videos at www.hereford.com

IEREFORDS

31058 Colyer Road . Bruneau, ID 83604 208/845-2313 (home) 208/845-2314 (fax)
208/599-0340 (Guy Cell) 208/250-3924 (Kyle Cell)
guy@hereford.com • sherry@hereford.com • www.hereford.com