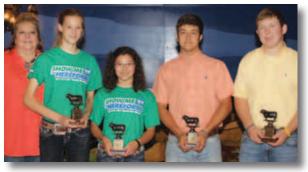

Great American Certified Hereford Beef Grill-Off 1st Place Individual Koby Rogers, Hamilton.

Junior Golden Bull award winners (l to r): Gabrielle Torrance. Media, IL, ninth grade; Hallie Barnes, Hulbert, OK, 10th grade; Harrison Smith, Gatesville, TX, 11th grade; and R. Cole Kaufman, Mt. Sidney, VA, 12th grade.

Second place junior marketing team Savannah West, Channing; Austin Breeding, Miami; Rylee Barber,

Great American Certified Hereford Beef Grill-Off 1st Place Team. (l to r) Randi Williams, Dublin; Devon Lockhart, Bryan; Mason Allan, Schulenburg; Brody Rogers, Hamilton; Maggie Chaffin, Morgan; Audrey Nolan, Gilmer.