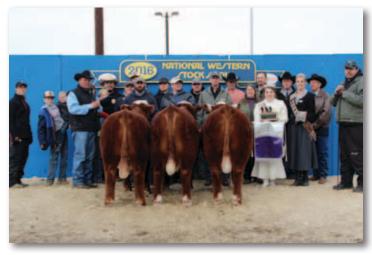

#### On The Cover

Herefords dominated Denver as shown on this month's cover with Supreme Hereford and Grand Champion Horned Bull owned by Hirschfeld Group of Galesburg, IL, Barber Ranch of Channing, TX and Rylee and Bryden Barber also of Channing with BR Nitro Aventus by UPS TCC Nitro 1ET. Rafter J Cattle of Abilene, TX, had the grand champion pen of females and champion in the junior calf division sired by C Stockman 2059 ET; NJW 98S R117 Ribeye 88X ET; and CRR About Time 743.

#### **BR Nitro Aventus Named Supreme Hereford at 2016 National Western**

Herefords set records in the Yards and on the Hill at the National Western Stock Show Jan. 14-16 in Denver. A total of 802 Herefords were exhibited throughout the three-day event, which is an increase of 24 head compared to 2015. There were 349 head in the open show, 151 in the junior show, 43 pens of bulls, 29 heifer pens and nine carloads.

Supreme champion Hereford and grand champion horned bull, BR Nitro Aventus, first won the senior bull division. Owned by Hirschfeld Group, Galesburg, IL; Barber Ranch, Channing, TX; and Rylee and Bryden Barber, Channing TX, Aventus is a Sept. 19, 2013, son of UPS TCC Nitro 1ET.