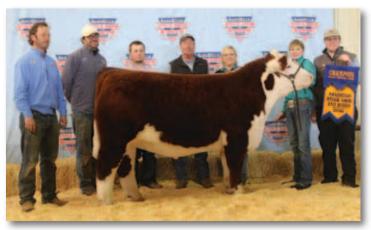

RESERVE GRAND CHAMPION HEREFORD BULL CHAMPION YEARLING BULL C BAILEES MILES 4312 ET Potter Ranch Herefords, Winton, OK

GRAND CHAMPION POLLED BULL • CHAMPION YEARLING LCC FBF TIME TRAVELER 480 • LOWDERMAN CATTLE CO., MACOMB, IL Buck Cattle Co., Madill, OK • David Schrammel, Orlando, OK Beckleys Herefords, Ravenna, KY

The reserve grand champion horned bull and champion yearling bull titles went to C Bailees Miles 4312 ET owned by Potter Ranch Herefords, Winton, OK. He is a March 18, 2014, son of C Miles McKee 2103 ET.