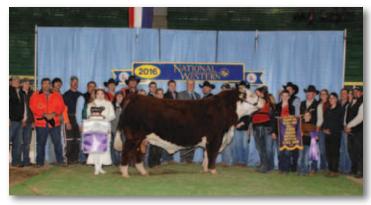

1 & Reserve Champion Polled Steer -Kaylan Kiser, Erath Co.; 1,250 lbs. 2 - Aniston Patschke; 1,259 lbs.

> JUNIOR STEER SHOWMANSHIP Sayler Beerwinkle, Earth

SUPREME CHAMPION HEREFORD • GRAND CHAMPION HEREFORD BULL CHAMPION SENIOR DIVISION • BR NITRO AVENTUS Hirschfeld Group, Galesburg, IL • Barber Ranch, Channing Rylee and Bryden Barber, Channing

Supreme champion Hereford and grand champion horned bull, BR Nitro Aventus, first won the senior bull division. Owned by Hirschfeld Group, Galesburg, IL; Barber Ranch, Channing, TX; and Rylee and Bryden Barber, Channing TX, Aventus is a Sept. 19, 2013, son of UPS TCC Nitro 1ET.