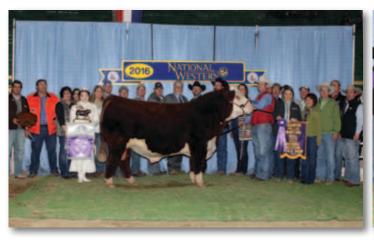

RESERVE GRAND CHAMPION HEREFORD BULL CHAMPION YEARLING BULL C BAILEES MILES 4312 ET Potter Ranch Herefords, Winton, OK

GRAND CHAMPION POLLED BULL • CHAMPION YEARLING LCC FBF TIME TRAVELER 480 • LOWDERMAN CATTLE CO., MACOMB, IL Buck Cattle Co., Madill, OK • David Schrammel, Orlando, OK Beckleys Herefords, Ravenna, KY

Winning grand champion polled bull and champion yearling honors were Lowderman Cattle Co., Macomb, IL; Buck Cattle Co., Madill, OK; David Schrammel, Orlando, OK; and Beckleys Herefords Ravenna, KY, with LCC FBF Time Traveler 480. He is a March 2, 2014, son of RST Times A Wastin 0124.