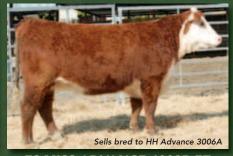

#### **HH ADVANCE 3006A**

- BW +1.0; WW +61; YW +99; M +35; M&G +66; REA +.29; MRB +.24; CHB \$34
- This exciting young sire ranks in the top 15% of the breed or higher on BW, WW, YW, Scrotal, Milk, M&G, and MARB EPD's and the top 6% on \$CHB. 3006A sires extra pigment, volume, length of body, and eye appeal in a great calving ease, carcass, performance, and maternal package.