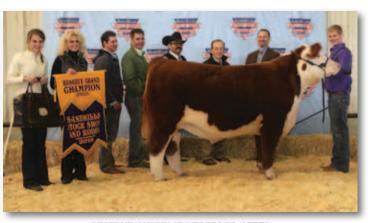

1 & Reserve Champion Polled Steer -Kaylan Kiser, Erath Co.; 1,250 lbs. 2 - Aniston Patschke; 1,259 lbs.

> JUNIOR STEER SHOWMANSHIP Sayler Beerwinkle, Earth

SUPREME CHAMPION HEREFORD • GRAND CHAMPION HEREFORD BULL CHAMPION SENIOR DIVISION • BR NITRO AVENTUS Hirschfeld Group, Galesburg, IL • Barber Ranch, Channing Rylee and Bryden Barber, Channing

Supreme champion Hereford and grand champion horned bull, BR Nitro Aventus, first won the senior bull division. Owned by Hirschfeld Group, Galesburg, IL; Barber Ranch, Channing, TX; and Rylee and Bryden Barber, Channing TX, Aventus is a Sept. 19, 2013, son of UPS TCC Nitro 1ET.