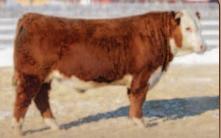

#### RAHER GVGWRISST FUILIBRICK YAZIIFI

P43215025 — Calved: March 18, 2011 — Tattoo: BE Y471

PW VICTOR BOOMER P606 (SOD) (DLF, HYF, IEF) CMR GVP MR MATERNAL 156T (DLF,HYF,IEF) P42830222 JG WCN VICTRA 17 2103

REMITALL ONLINE 122L (SOD,CHB)(DLF,HYF,IEF)
WSF ONLINE VICTORIA 351 ET (DLF,HYF,IEF)
P42446944 WSF VICTOR LADY 869

REMITALL BOOMER 46B (SOD, CHB) (DLF, HYF, IEF) PW VICTORIA 964 8114 (DLF, HYF, IEF) MHF VICTOR R125 17 MHF MS VIC A51 567

REMITALL EMBRACER 8E (SOD,CHB){HYF} REMITALL CATALINA 24H NJW WSF MCC WRANGLER 3E WSF MISS VIC K1205P 94T (DOD)

CE -0.4 (P); BW 2.2 (.23); WW 55 (.22); YW 80 (.22); MM 26 (.14); M&G 53; MCE 3.3 (P); MCW 92 (.17); SC 1.0 (.08); FAT 0.019 (.20);

REA 0.45 (.19); MARB 0.08 (.17); BMI\$ 19; CEZ\$ 15: BII\$ 16: CHB\$ 25