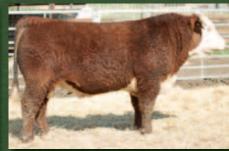

#### **R4HR MH High Plains 4037 0017 ET**

Sire: THM Durango 4037 Dam: CRR 279R Julianne 827

#### **R4HR GVCMR P606 Tradition A258**

Sire: PW Victor Boomer P606 Dam: Star Ogin Holly 526P ET

#### R4HR KE Vintage P606 8062 ET

Sire: PW Victor Boomer P606 Dam: BTF 5015 9146

RAHIREVENIR P606 Ambassador Z118

Sire: PW Victor Boomer P606 Dam: Star Cowgirl 183P

RAHIR THIF Logic 023R J333

Sire: KJ C&L J119 Logic 023R ET Dam: THF Victoria 46B J630