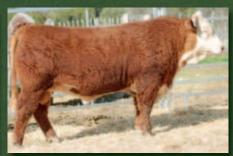

#### **HH ADVANCE 3006A**

- BW +1.0; WW +61; YW +99; M +35; M&G +66; REA +.29; MRB +.24; CHB \$34
- This exciting young sire ranks in the top 15% of the breed or higher on BW, WW, YW, Scrotal, Milk, M&G, and MARB EPD's and the top 6% on \$CHB. 3006A sires extra pigment, volume, length of body, and eye appeal in a great calving ease, carcass, performance, and maternal package.