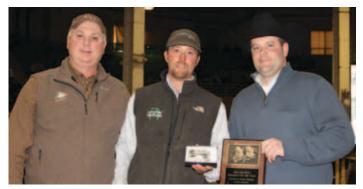

Receiving the Livestock Marketeers Hall of Fame award are Don Birk of El Dorado Springs, MO and Jack Chastain of Fort Worth, TX. Presented by Neil Orth.

#### **Livestock Marketeers Awarded**

Don Birk and Jack Chastain were inducted into the Livestock Marketeers Hall of Fame during the 2016 National Western Stock Show in Denver, CO. Tom Stromburg was also honored posthumously.

The group was started in 1965 by Harry Green, Ross Miller and Claud Willett. Their purpose was to form a fraternal organization of livestock fieldmen and auctioneers and to make annual awards in order to stimulate younger members of the industry to succeed in their chosen profession.