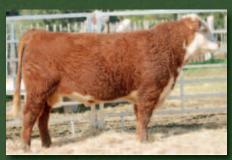

#### **HH ADVANCE 5107C ET**

- Sire: CL 1 Domino 215Z
- BW +1.7; WW +57; YW +96; M +37; M&G +65; REA +.44; MRB +.19; CHB \$27
- Exceptional EPD profile combined with a top notch phenotype. Here is a show stopper with the numbers we are all looking for, and backed by a top donor cow that is the dam of our 3297A herd sire.