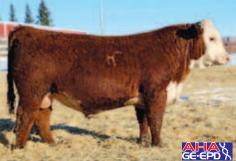

#### RAHER GVGWRISST FUILIBRICK YAZIIFI

P43215025 — Calved: March 18, 2011 — Tattoo: BE Y471

PW VICTOR BOOMER P606 (SOD) (DLF, HYF, IEF) CMR GVP MR MATERNAL 156T (DLF,HYF,IEF) P42830222 JG WCN VICTRA 17 2103

REMITALL ONLINE 122L (SOD,CHB)(DLF,HYF,IEF)
WSF ONLINE VICTORIA 351 ET (DLF,HYF,IEF)
P42446944 WSF VICTOR LADY 869

REMITALL BOOMER 46B (SOD, CHB) (DLF, HYF, IEF) PW VICTORIA 964 8114 (DLF, HYF, IEF) MHF VICTOR R125 17 MHF MS VIC A51 567

REMITALL EMBRACER 8E (SOD,CHB){HYF} REMITALL CATALINA 24H NJW WSF MCC WRANGLER 3E WSF MISS VIC K1205P 94T (DOD)

CE -0.4 (P); BW 2.2 (.23); WW 55 (.22); YW 80 (.22); MM 26 (.14); M&G 53; MCE 3.3 (P); MCW 92 (.17); SC 1.0 (.08); FAT 0.019 (.20);

REA 0.45 (.19); MARB 0.08 (.17); BMI\$ 19; CEZ\$ 15: BII\$ 16: CHB\$ 25