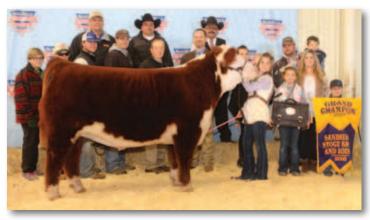

The grand champion pen of females and champion in the junior calf division was exhibited by Rafter J Cattle, Abilene, TX, and sired by C Stockman 2059 ET; NJW 98S R117 Ribeye 88X ET; and CRR About Time 743.

Available after March 1, 2016

Morgan Cox • 432-213-1235 Jonama Cox Myrick • 432-238-6219 P O Box 11 • Tarzan, TX 79783 mcoxcattle@gmail.com

GRAND CHAMPION PEN OF THREE FEMALES CHAMPION JUNIOR CALF DIVISION Rafter J Cattle Co., Abilene, TX