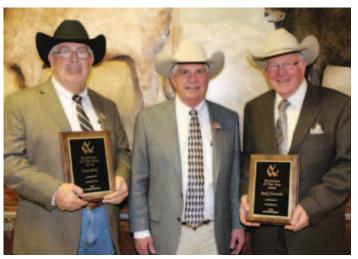

Pictured at the 2016 National Western Stock Show (1 to r) are: Curtis Curry, AHA director; Geoff Andras, 2016 Herdsman of the Year; and Sam Shaw, AHA president.

#### **Geoff Andras Selected Herdsman of the Year**

Geoff Andras, Okmulgee, OK, was selected as the 2016 Hereford Herdsman of the Year at the National Western Stock Show (NWSS) in Denver. Geoff was selected for the award by his peers — other Hereford herdsmen and breeders — and was honored prior to the selection of the supreme champion Hereford on Jan. 16.