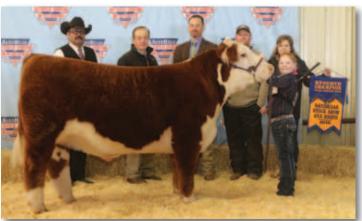

#### 19. Yates Herefords

P.O. Box 94 Tarzan, TX 79783 432-459-2386

SUPREME CHAMPION HEIFER • CHAMPION HEREFORD HEIFER BR BELLE 4082 ET • Rylee Barber, Channing

RESERVE CHAMPION HEREFORD HEIFER F&F SWEETNESS 406 • J. D. Schnitker, Turkey

Class 8 – Spring yearlings, calved Mar.-Apr. 20, 2014; 4 shown 1 & Supreme Champion & Champion Hereford Heifer – BR Belle 4082 ET; 4/9/14; Rylee Barber, Channing 2 – JCS Miss Neon 4630 ET; 4/14/14; Ashby Dauer, Panhandle