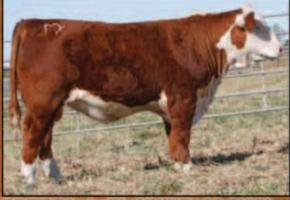

#### RAHER GVGWRISST FUILIBRICK YAZIIFI

P43215025 — Calved: March 18, 2011 — Tattoo: BE Y471

PW VICTOR BOOMER P606 (SOD) (DLF, HYF, IEF) CMR GVP MR MATERNAL 156T (DLF,HYF,IEF) P42830222 JG WCN VICTRA 17 2103

REMITALL ONLINE 122L (SOD,CHB)(DLF,HYF,IEF)
WSF ONLINE VICTORIA 351 ET (DLF,HYF,IEF)
P42446944 WSF VICTOR LADY 869

REMITALL BOOMER 46B (SOD, CHB) (DLF, HYF, IEF) PW VICTORIA 964 8114 (DLF, HYF, IEF) MHF VICTOR R125 17 MHF MS VIC A51 567

REMITALL EMBRACER 8E (SOD,CHB){HYF} REMITALL CATALINA 24H NJW WSF MCC WRANGLER 3E WSF MISS VIC K1205P 94T (DOD)

CE -0.4 (P); BW 2.2 (.23); WW 55 (.22); YW 80 (.22); MM 26 (.14); M&G 53; MCE 3.3 (P); MCW 92 (.17); SC 1.0 (.08); FAT 0.019 (.20);

REA 0.45 (.19); MARB 0.08 (.17); BMI\$ 19; CEZ\$ 15: BII\$ 16: CHB\$ 25