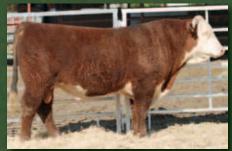

#### RAHER GVGWRISST FUILIBRICK YAZIIFI

P43215025 — Calved: March 18, 2011 — Tattoo: BE Y471

PW VICTOR BOOMER P606 (SOD) (DLF, HYF, IEF) CMR GVP MR MATERNAL 156T (DLF,HYF,IEF) P42830222 JG WCN VICTRA 17 2103

REMITALL ONLINE 122L (SOD,CHB)(DLF,HYF,IEF)
WSF ONLINE VICTORIA 351 ET (DLF,HYF,IEF)
P42446944 WSF VICTOR LADY 869

REMITALL BOOMER 46B (SOD, CHB) (DLF, HYF, IEF) PW VICTORIA 964 8114 (DLF, HYF, IEF) MHF VICTOR R125 17 MHF MS VIC A51 567

REMITALL EMBRACER 8E (SOD,CHB){HYF} REMITALL CATALINA 24H NJW WSF MCC WRANGLER 3E WSF MISS VIC K1205P 94T (DOD)

CE -0.4 (P); BW 2.2 (.23); WW 55 (.22); YW 80 (.22); MM 26 (.14); M&G 53; MCE 3.3 (P); MCW 92 (.17); SC 1.0 (.08); FAT 0.019 (.20);

REA 0.45 (.19); MARB 0.08 (.17); BMI\$ 19; CEZ\$ 15: BII\$ 16: CHB\$ 25