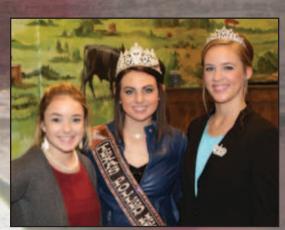

Chesney Effling, Highmore, SD, won the reserve grand champion horned female banner with ECR Candi 5451 ET. She is a March 30, 2015, daughter of UPS Sensation 2296 ET.

At the conclusion of the show, Gary and Kathy Buchholz were named polled premier exhibitor. Rylee Barber, Channing, TX, was named horned premier exhibitor.