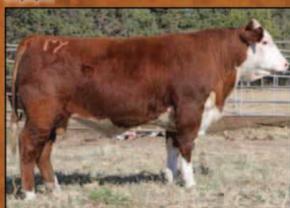

#### **R4HR MH High Plains 4037 0017 ET**

Sire: THM Durango 4037 Dam: CRR 279R Julianne 827

#### **R4HR GVCMR P606 Tradition A258**

Sire: PW Victor Boomer P606 Dam: Star Ogin Holly 526P ET

#### R4HR KE Vintage P606 8062 ET

Sire: PW Victor Boomer P606 Dam: BTF 5015 9146

RAHIREVENIR P606 Ambassador Z118

Sire: PW Victor Boomer P606 Dam: Star Cowgirl 183P

RAHIR THIF Logic 023R J333

Sire: KJ C&L J119 Logic 023R ET Dam: THF Victoria 46B J630