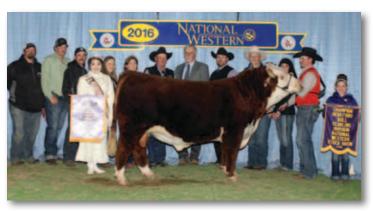

RESERVE GRAND CHAMPION HEREFORD BULL CHAMPION YEARLING BULL C BAILEES MILES 4312 ET Potter Ranch Herefords, Winton, OK

GRAND CHAMPION POLLED BULL • CHAMPION YEARLING LCC FBF TIME TRAVELER 480 • LOWDERMAN CATTLE CO., MACOMB, IL Buck Cattle Co., Madill, OK • David Schrammel, Orlando, OK Beckleys Herefords, Ravenna, KY

The reserve grand champion horned bull and champion yearling bull titles went to C Bailees Miles 4312 ET owned by Potter Ranch Herefords, Winton, OK. He is a March 18, 2014, son of C Miles McKee 2103 ET.