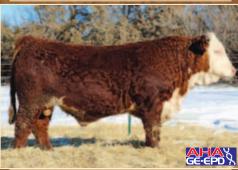

#### R4HR KE Vintage P606 8062 ET

Sire: PW Victor Boomer P606 Dam: BTF 5015 9146

RAHIREVENIR P606 Ambassador Z118

Sire: PW Victor Boomer P606 Dam: Star Cowgirl 183P

RAHIR THIF Logic 023R J333

Sire: KJ C&L J119 Logic 023R ET Dam: THF Victoria 46B J630