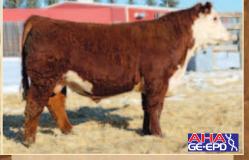

#### **R4HR GVCMR P606 Tradition A258**

Sire: PW Victor Boomer P606 Dam: Star Ogin Holly 526P ET