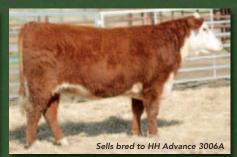

#### **HH ADVANCE 3006A**

- BW +1.0; WW +61; YW +99; M +35; M&G +66; REA +.29; MRB +.24; CHB \$34
- This exciting young sire ranks in the top 15% of the breed or higher on BW, WW, YW, Scrotal, Milk, M&G, and MARB EPD's and the top 6% on \$CHB. 3006A sires extra pigment, volume, length of body, and eye appeal in a great calving ease, carcass, performance, and maternal package.