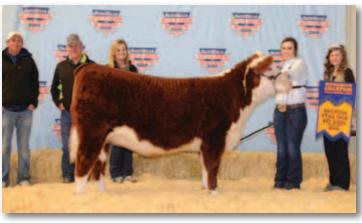

Class 8 – Spring yearlings, calved Mar.-Apr. 20, 2014; 4 shown 1 & Supreme Champion & Champion Hereford Heifer – BR Belle 4082 ET; 4/9/14; Rylee Barber, Channing 2 – JCS Miss Neon 4630 ET; 4/14/14; Ashby Dauer, Panhandle

1 & Reserve Champion Polled Steer -Kaylan Kiser, Erath Co.; 1,250 lbs. 2 - Aniston Patschke; 1,259 lbs.

> JUNIOR STEER SHOWMANSHIP Sayler Beerwinkle, Earth

SUPREME CHAMPION HEREFORD • GRAND CHAMPION HEREFORD BULL CHAMPION SENIOR DIVISION • BR NITRO AVENTUS Hirschfeld Group, Galesburg, IL • Barber Ranch, Channing Rylee and Bryden Barber, Channing

Supreme champion Hereford and grand champion horned bull, BR Nitro Aventus, first won the senior bull division. Owned by Hirschfeld Group, Galesburg, IL; Barber Ranch, Channing, TX; and Rylee and Bryden Barber, Channing TX, Aventus is a Sept. 19, 2013, son of UPS TCC Nitro 1ET.