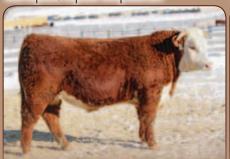

#### **R4HR GVCMR P606 Tradition A258**

Sire: PW Victor Boomer P606 Dam: Star Ogin Holly 526P ET