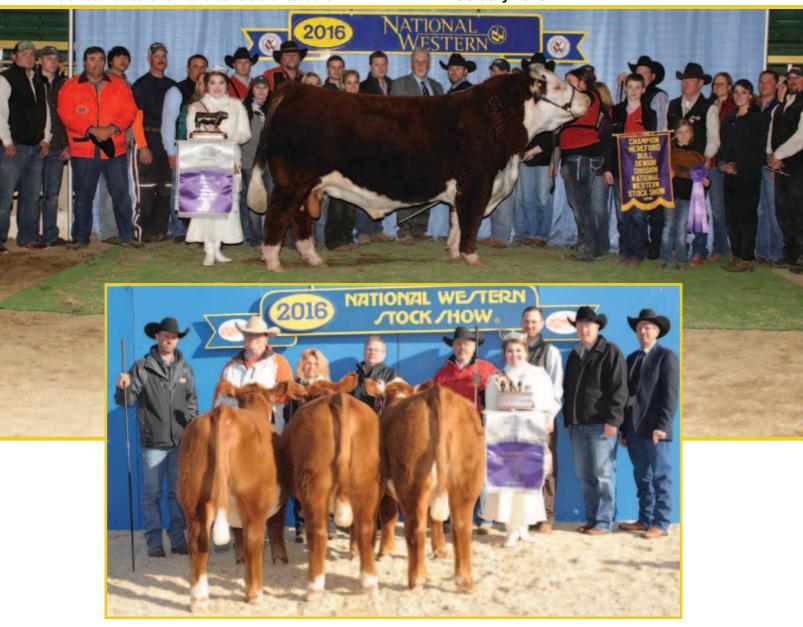

#### On The Cover

Herefords dominated Denver as shown on this month's cover with Supreme Hereford and Grand Champion Horned Bull owned by Hirschfeld Group of Galesburg, IL, Barber Ranch of Channing, TX and Rylee and Bryden Barber also of Channing with BR Nitro Aventus by UPS TCC Nitro 1ET. Rafter J Cattle of Abilene, TX, had the grand champion pen of females and champion in the junior calf division sired by C Stockman 2059 ET; NJW 98S R117 Ribeye 88X ET; and CRR About Time 743.

#### **BR Nitro Aventus Named Supreme Hereford at 2016 National Western**

Herefords set records in the Yards and on the Hill at the National Western Stock Show Jan. 14-16 in Denver. A total of 802 Herefords were exhibited throughout the three-day event, which is an increase of 24 head compared to 2015. There were 349 head in the open show, 151 in the junior show, 43 pens of bulls, 29 heifer pens and nine carloads.

Supreme champion Hereford and grand champion horned bull, BR Nitro Aventus, first won the senior bull division. Owned by Hirschfeld Group, Galesburg, IL; Barber Ranch, Channing, TX; and Rylee and Bryden Barber, Channing TX, Aventus is a Sept. 19, 2013, son of UPS TCC Nitro 1ET.